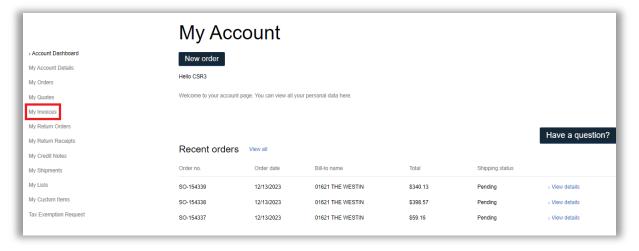

# Check your invoice history

In the main menu, you will find the section **MY ACCOUNT**. Your account profile will open, and in the middle column, you will find the section **MY INVOICES**.