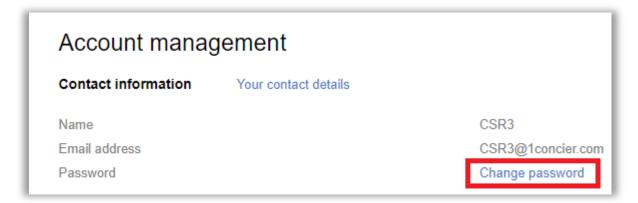

# Change your password

To change password, go to the section:

My account >> Account management >> Change password.

2a