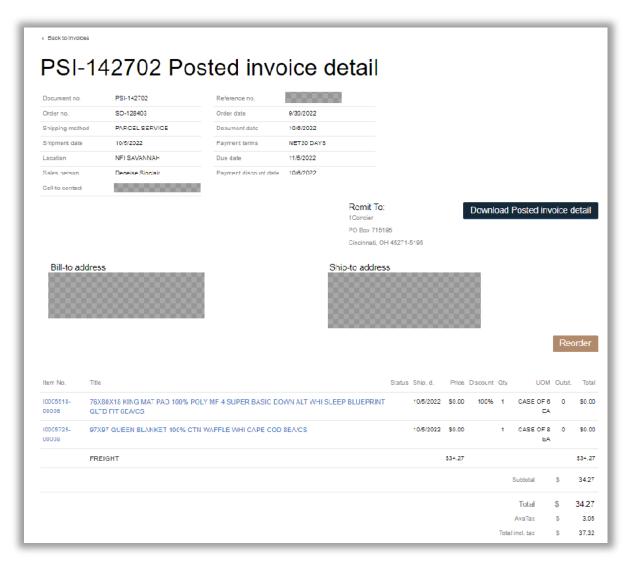

#### **Documents**

In the document overview, you can find the order date and outstanding balance of the invoice you wish to consult. By expanding the section <u>VIEW DETAILS</u>, on the right-hand side of the document overview, you will be able to view in detail the information specific to that invoice, such as the due date and payment terms.