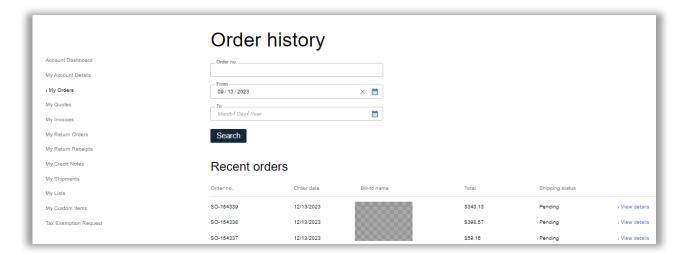

# **Active purchase orders**

In the main menu, you will find the section <u>MY ACCOUNT</u>, which will open your account profile. In the central column, you will find the section <u>MY ORDERS</u>. Filter and search for your order number and consult the 'view details' section for more information on the order.

#### **Filters**

In this section, you will be able to filter by order number and by time period.

3b

#### **Documents**

In the document overview, you can find the order date and outstanding balance of the invoice you wish to consult. By expanding the section <u>VIEW DETAILS</u>, on the right-hand side of the document overview, you will be able to view in detail the information specific to that invoice, such as the due date and payment terms.