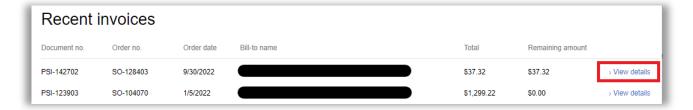

#### **Documents**

In the document overview, you can find the order date and outstanding balance of the invoice you wish to consult. By expanding the section <u>VIEW DETAILS</u>, on the right-hand side of the document overview, you will be able to view in detail the information specific to that invoice, such as the due date and payment terms.