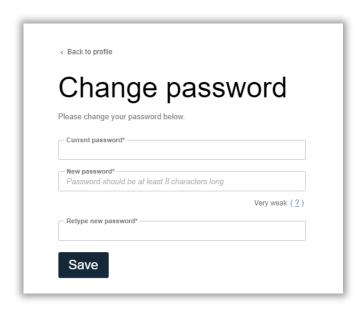

# Change your password

To change password, go to the section:

My account >> Account management >> Change password.

2a