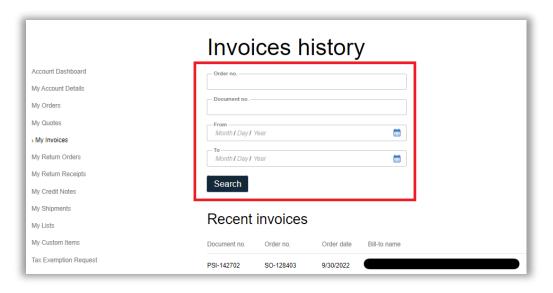

#### **Filters**

In this section, you will be able to filter by order number and by time period.

3b