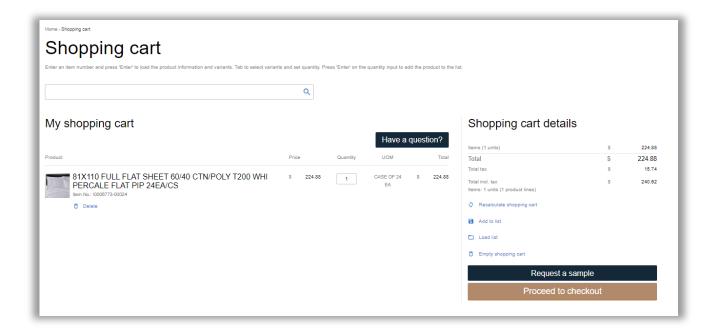

### Checkout

To order products, simply add the desired quantity to the cart. The shopping cart icon in the top right corner can be used to view products in the basket or proceed to the checkout.